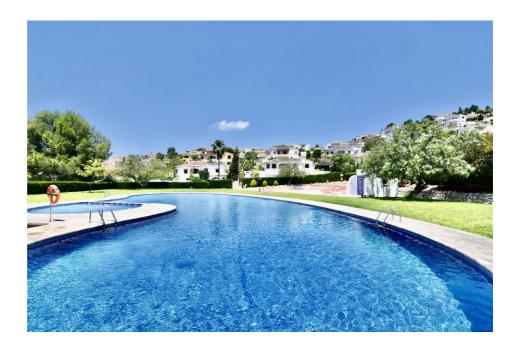

## Villa, Murla

- Air-conditioning
- Double glazing
- ▼ Fitted wardrobes
- ✓ Mains Drainage
- ✓ Mountain view
- ✓ Swimming Pool
- ✓ Wood burner

- ☑ BBQ area
- Fenced property
- ☑ Glazed naya
- Mains Electric
- ☑ Private garden
- Underbuild

## Ref: AX10357

- Countryside view
- Fireplace
- Heating
- Mains Water
- Quiet location
- ☑ Window security grills

A two-bedroom villa located on the sought after residential complex Panorama Park which sits within the urbanisation Puerta del Valle on the outskirts of the quintessential Spanish village of Murla in the stunning Jalon Valley. This property has been designed with the upper level consisting of an open planned living/dining and kitchen area, hallway, two double bedrooms and a family bathroom. Direct access from the living room leads to a beautiful glazed curtain naya that can be opened completely if required. Stairs lead down to the terraced garden and the covered pergola seating area. Also, on this level, there is .... (See Website for more Information)