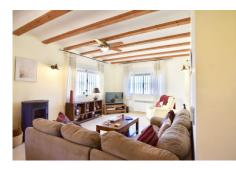

## Ref: AX10290

- Central heating
- Double glazing
- Naya
- South orientation
- Underbuild

A beautiful well presented south facing three bedroom detached villa situated in a commanding position on the outskirts of Parcent in the Jalon valley. The accommodation on the first floor includes a lovely entrance hall, large lounge/dining area and a feature pellet burning stove, from here you can access the south facing covered terrace with stunning countryside and mountains views. Also, on this level, there is a fully fitted kitchen, a double bedroom and a separate family bathroom. Internal stairs lead down to the pool level which features accommodation to include a family shower room, double bedroom, a large room .... (See Website for more Information)