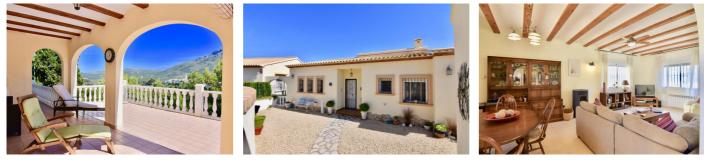

## Villa, Parcent

- Balcony
  - Covered terrace
  - Mountain view
  - Pellet Burner
  - Terrace

## Ref: AX10290

- Central heating
- Double glazing
- Naya
- South orientation
- Underbuild

A beautiful well presented south facing three bedroom detached villa situated in a commanding position on the outskirts of Parcent in the Jalon valley. The accommodation on the first floor includes a lovely entrance hall, large lounge/dining area and a feature pellet burning stove, from here you can access the south facing covered terrace with stunning countryside and mountains views. Also, on this level, there is a fully fitted kitchen, a double bedroom and a separate family bathroom. Internal stairs lead down to the pool level which features accommodation to include a family shower room, double bedroom, a large room .... (See Website for more Information)